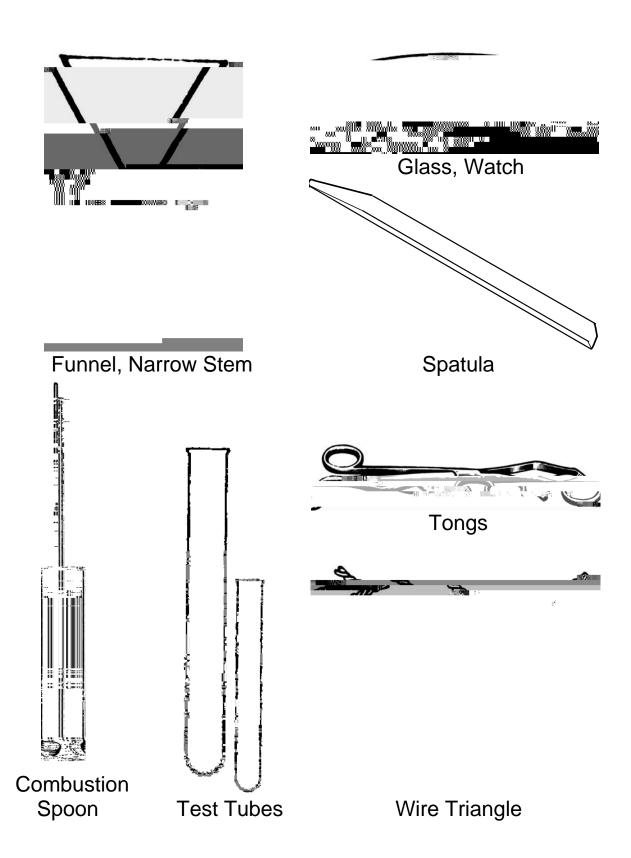

## Desk Assignment Sheet (Chemistry 1009) Please Print Name\_\_\_\_\_ULM ID\_\_\_\_\_ Name\_\_\_\_\_ULM ID\_\_\_\_\_ Section # Desk # □ 3 □ 2 Beaker, 100 or 150 ml Flask, Erlenmeyer, 125 ml Beaker, 250 ml □ 1 Flask, Erlenmeyer, 250 ml □ 2 □ 1 Beaker, 400 ml □ 1 Flask, Florence, 500 ml □ 2 Bottles, one 4 oz □ 1 Funnel, Narrow Stem □ 2 and one 8 oz. round Watch Glass □ 1 Wash Bottle □ 1 Spatula □ 1 ☐ 1 Clamp, Pinchcock Combustion Spoon □ 1 Clamp, Test-Tube □ 1 Test Tube, $25 \times 150$ 1 Crucible and Cover ☐ 10 Test Tube, 25 x 150 1 Cylinder, Graduated 10 ml ☐ 1 Thermometer 1 Cylinder, Graduated, 100 ml ☐ 1 Tongs 1 Evaporating Dish ☐ 1 Crucible and Cover □ 1 □ 1 **Evaporating Dish** Triangle, Wire *See pictures of items on the following pages* Check In: Signature \_\_\_\_\_ Signature\_\_\_\_ Checked in by Date I MUST WEAR SAFETY GOGGLES DURING EACH LAB SESSION. Initials\_\_\_\_\_ Date\_\_\_\_ Initials\_\_\_\_\_ Date\_\_\_\_\_ Check Out: Checked out by Date